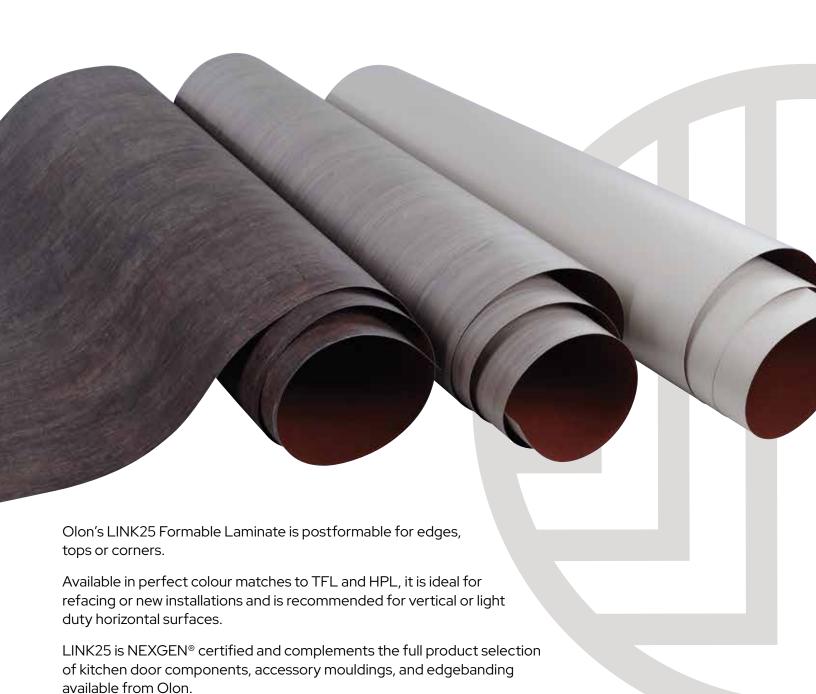

### LINK25 FORMABLE LAMINATE

Olon NEXGEN® LINK25 Formable Laminate is intended for application to vertical or light duty horizontal surfaces where design, appearance, quality, durability and outstanding resistance to impact, scuff, stain, wear and heat resistance are required.

#### PRODUCT OFFERING

Olon NEXGEN® Certified LINK25 Formable Laminate is a visually preferable laminate with a high degree of colour clarity and rich authentic textures.

- Stock colours available in 4' x 9' sheets (8 sheet minimum)
- Custom colours or sheet lengths (2000 sq ft)
- Continuous rolls (roll of 4' x 500')